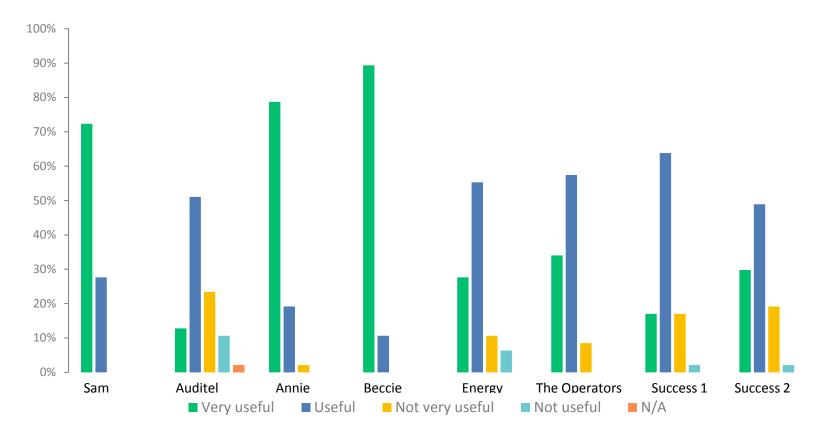

#### Q5: How useful was the session content, please give an answer for each session:

#### Q5: How useful was the session content, please give an answer for each session:

|                                                                | VERY<br>USEFUL | USEFUL       | NOT VERY<br>USEFUL | NOT<br>USEFUL | N/A        | TOTAL |
|----------------------------------------------------------------|----------------|--------------|--------------------|---------------|------------|-------|
| Sam – Year of the coast                                        | 72.34%<br>34   | 27.66%<br>13 | 0%<br>0            | 0%<br>0       | 0%<br>0    | 47    |
| Auditel – lowering costs                                       | 12.77%<br>6    | 51.06%<br>24 | 23.40%<br>11       | 10.64%<br>5   | 2.13%<br>1 | 47    |
| Annie – DMO update                                             | 78.72%<br>37   | 19.15%<br>9  | 2.13%<br>1         | 0%<br>0       | 0%<br>0    | 47    |
| Beccie – Cost effective social media tools                     | 89.36%<br>42   | 10.64%<br>5  | 0%<br>0            | 0%<br>0       | 0%<br>0    | 47    |
| Harry & Paul - Updates on Sizewell C and other energy projects | 27.66%<br>13   | 55.32%<br>26 | 10.64%<br>5        | 6.38%<br>3    | 0%<br>0    | 47    |
| The Operators – Nick, Tim, David Scott                         | 34.04%<br>16   | 57.45%<br>27 | 8.51%<br>4         | 0%<br>0       | 0%<br>0    | 47    |
| Paul - Success Part 1 - Felixstowe & Lowestoft                 | 17.02%<br>8    | 63.83%<br>30 | 17.02%<br>8        | 2.13%<br>1    | 0%<br>0    | 47    |
| Genevieve - Success Part 2 - First Light Festival              | 29.79%<br>14   | 48.94%<br>23 | 19.15%<br>9        | 2.13%<br>1    | 0%<br>0    | 47    |