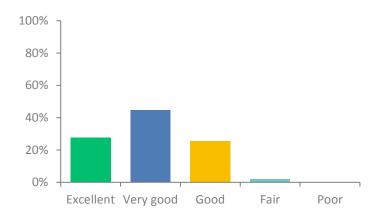

# Q1: Overall, how would you rate the event?

| ANSWER<br>CHOICES | RESPONSES |    |
|-------------------|-----------|----|
| Excellent         | 55.32%    | 26 |
| Very good         | 38.30%    | 18 |
| Good              | 6.38%     | 3  |
| Fair              | 0%        | 0  |
| Poor              | 0%        | 0  |
| TOTAL             |           | 47 |