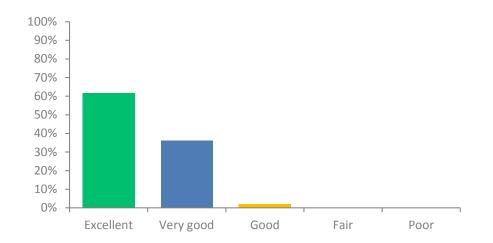

# Q3: How would you rate the facilities at the conference venue, for example, car parking, the room, audio visual equipment, staff etc.

| ANSWER CHOICES | RESPONSES |    |
|----------------|-----------|----|
| Excellent      | 61.70%    | 29 |
| Very good      | 36.17%    | 17 |
| Good           | 2.13%     | 1  |
| Fair           | 0%        | 0  |
| Poor           | 0%        | 0  |
| TOTAL          |           | 47 |