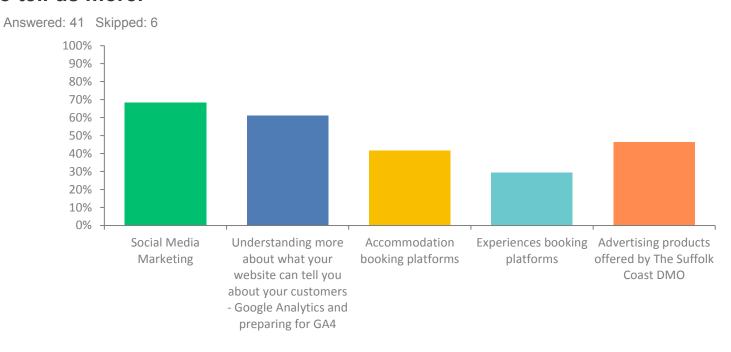

Q11: The Suffolk Coast DMO would like to be able to offer workshops at a reduced cost for members in the future. Please let us know the topics that would be useful for you and your business by ticking the boxes below and using the comment box to tell us more.

Answered: 41 Skipped: 6

| ANSWER CHOICES                                                                                                        | RESPONSES |     |
|-----------------------------------------------------------------------------------------------------------------------|-----------|-----|
| Social Media Marketing                                                                                                | 68.29%    | 28  |
| Understanding more about what your website can tell you about your customers - Google Analytics and preparing for GA4 | 60.98%    | 25  |
| Accommodation booking platforms                                                                                       | 41.46%    | 17  |
| Experiences booking platforms                                                                                         | 29.27%    | 12  |
| Advertising products offered by The Suffolk Coast DMO                                                                 | 46.34%    | 19  |
| TOTAL                                                                                                                 |           | 101 |