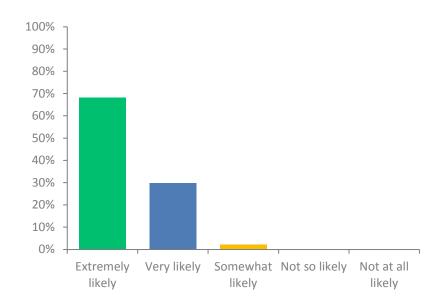

## Q7: How likely are you to attend a similar event again in the future?

| ANSWER<br>CHOICES | RESPONSES |    |
|-------------------|-----------|----|
| Extremely likely  | 68.09%    | 32 |
| Very likely       | 29.79%    | 14 |
| Somewhat likely   | 2.13%     | 1  |
| Not so likely     | 0%        | 0  |
| Not at all likely | 0%        | 0  |
| TOTAL             |           | 47 |