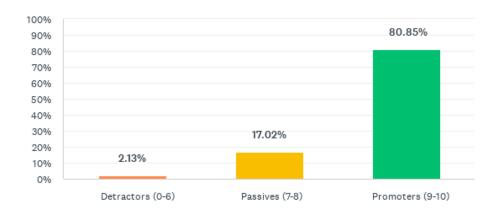

# Q9: How likely is it that you would recommend this company to a friend or colleague?

| DETRACTORS (0- | PASSIVES (7- | PROMOTERS (9- | NET PROMOTER® |
|----------------|--------------|---------------|---------------|
| 6)             | 8)           | 10)           | SCORE         |
| 2.13%          | 17.02%       | 80.85%        | 79            |
| 1              | 8            | 38            |               |