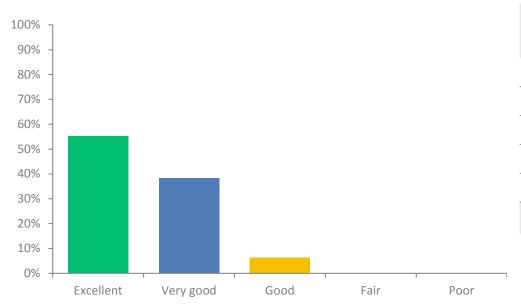

# Q1: Overall, how would you rate the event?

| ANSWER<br>CHOICES | RESPONSES |    |
|-------------------|-----------|----|
| Excellent         | 55.32%    | 26 |
| Very good         | 38.30%    | 18 |
| Good              | 6.38%     | 3  |
| Fair              | 0%        | 0  |
| Poor              | 0%        | 0  |
| TOTAL             |           | 47 |