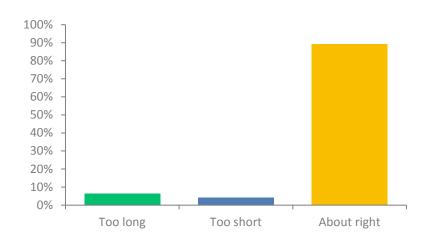

## Q6: Was the event length too long, too short or about right?

| ANSWER<br>CHOICES | RESPONSES |    |
|-------------------|-----------|----|
| Too long          | 6.38%     | 3  |
| Too short         | 4.26%     | 2  |
| About right       | 89.36%    | 42 |
| TOTAL             |           | 47 |