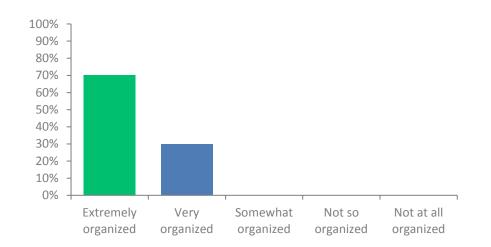

# Q2: How organized was the event?

| ANSWER CHOICES       | RESPONSE<br>S |    |
|----------------------|---------------|----|
| Extremely organized  | 70.21%        | 33 |
| Very<br>organized    | 29.79%        | 14 |
| Somewhat organized   | 0%            | 0  |
| Not so organized     | 0%            | 0  |
| Not at all organized | 0%            | 0  |
| TOTAL                |               | 47 |