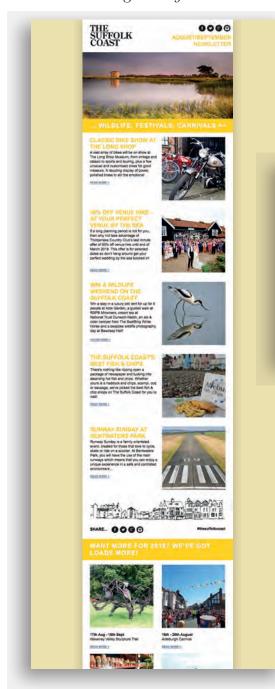

#### **MONTHLY CONSUMER ENEWS**

We currently have over 29,000 subscribers to our monthly enews, with an average open rate of 26% and click through rate of 6%.

1 x content slot in the monthly eNews with an external link to your website = £175 + VAT

## DISCOUNTS ON MULTIPLE ADVERTISEMENTS:

Discounts on multiple advertisements: Book any combination of banner ads, enews slots, homepage ads or competitions and we'll apply the following discounts:

10% discount for 3+ slots 15% discount for 4+ slots 20% discount for 6+ slots