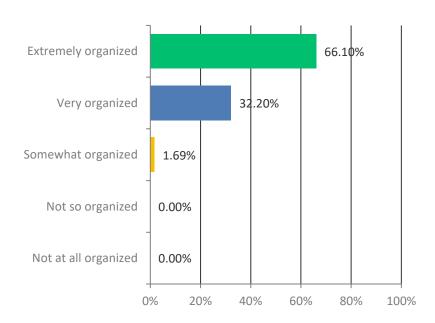

# Q2: How organized was the event?

| ANSWER<br>CHOICES    | RESPONSES |    |
|----------------------|-----------|----|
| Extremely organized  | 66.10%    | 39 |
| Very organized       | 32.20%    | 19 |
| Somewhat organized   | 1.69%     | 1  |
| Not so<br>organized  | 0%        | 0  |
| Not at all organized | 0%        | 0  |
| TOTAL                |           | 59 |