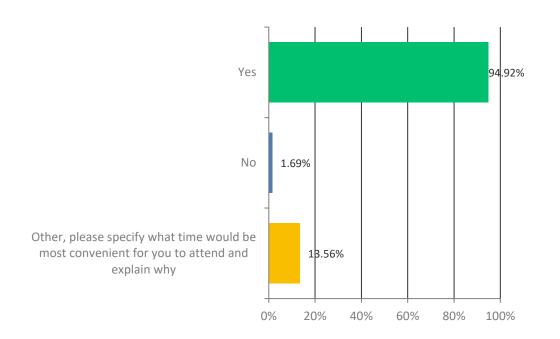

# Q5: The conference programme starts with registration from 8.30am and runs to 13.00, is this time convenient for you to attend?

| ANSWER<br>CHOICES | RESPONSES |    |
|-------------------|-----------|----|
| Yes               | 94.92%    | 56 |
| No                | 1.69%     | 1  |
| Other             | 13.56%    | 8  |
| TOTAL             |           | 65 |