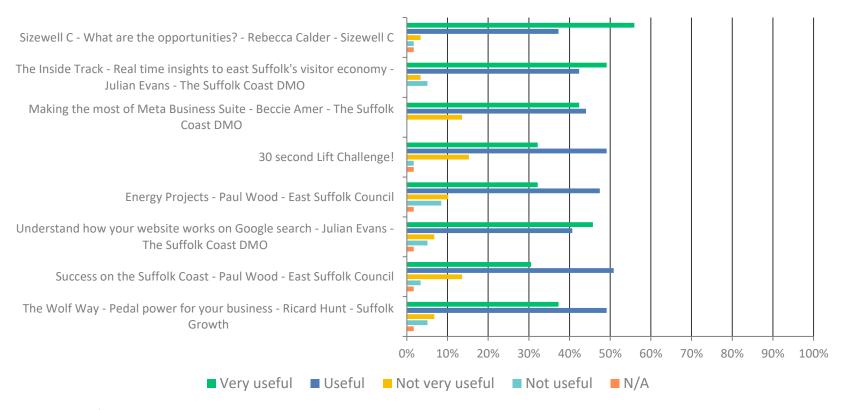

#### Q6: How useful was the session content, please give an answer for each session:

### Q6: How useful was the session content, please give an answer for each session:

| Session Title                                                                                                  | VERY<br>USEFUL | USEFUL       | NOT VERY<br>USEFUL | NOT<br>USEFUL | N/A        | TOTAL |
|----------------------------------------------------------------------------------------------------------------|----------------|--------------|--------------------|---------------|------------|-------|
| Sizewell C – What are the opportunities? Rebecca Calder – Sizewell C                                           | 55.93%<br>33   | 37.29%<br>22 | 3.39%              | 1.69%         | 1.69%      | 59    |
| The Inside Track - Real time insights to east Suffolk's visitor economy - Julian Evans - The Suffolk Coast DMO | 49.15%<br>29   | 42.37%<br>25 | 3.39%              | 5.08%         | 0%         | 59    |
| Making the most of Meta Business Suite - Beccie Amer - The Suffolk Coast DMO                                   | 42.37%<br>25   | 44.07%<br>26 | 13.56%<br>8        | 0%<br>0       | 0%         | 59    |
| 30 second Lift Challenge!                                                                                      | 32.20%<br>19   | 49.15%<br>29 | 15.25%<br>9        | 1.69%<br>1    | 1.69%<br>1 | 59    |
| Energy Projects - Paul Wood - East Suffolk Council                                                             | 32.20%<br>19   | 47.46%<br>28 | 10.17%<br>6        | 8.47%<br>5    | 1.69%<br>1 | 59    |
| Understand how your website works on Google search - Julian Evans - The Suffolk Coast DMO                      | 45.76%<br>27   | 40.68%<br>24 | 6.78%              | 5.08%         | 1.69%      | 59    |
| Success on the Suffolk Coast - Paul Wood - East Suffolk Council                                                | 30.51%<br>18   | 50.85%       | 13.56%             | 3.39%         | 1.69%      | 59    |
| The Wolf Way - Pedal power for your business - Ricard Hunt - Suffolk Growth                                    | 37.29%<br>22   | 49.15%<br>29 | 6.78%              | 5.08%         | 1.69%      | 59    |