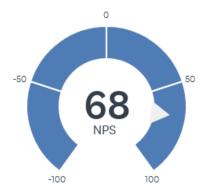

# Q10: How likely is it that you would recommend this company to a friend or colleague?

| DETRACTORS (0- | PASSIVES (7- | PROMOTERS (9- | NET PROMOTER® |
|----------------|--------------|---------------|---------------|
| 6)             | 8)           | 10)           | SCORE         |
| 5%             | 22%          | 73%           | 68            |
| 3              | 13           | 43            |               |