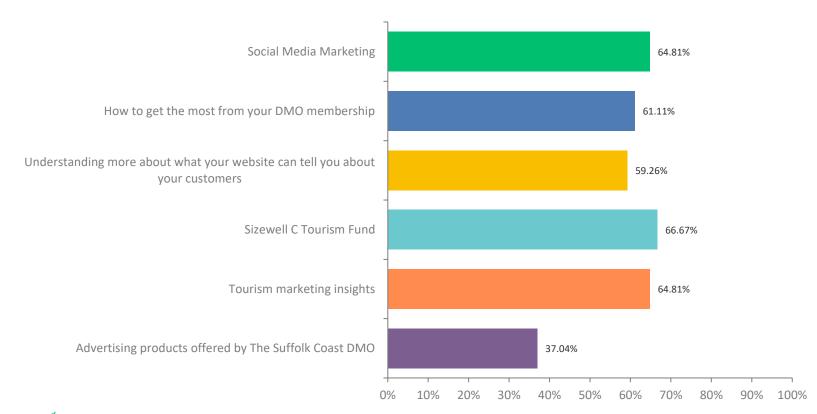

Q12: The Suffolk Coast DMO would like to be able to offer workshops at a reduced cost for members in the future. Please let us know the topics that would be useful for you and your business by ticking the boxes below and using the comment box to tell us more.

| ANSWER CHOICES                                                               | RESPONSES |     |
|------------------------------------------------------------------------------|-----------|-----|
| Social Media Marketing                                                       | 64.81%    | 35  |
| How to get the most from your DMO membership                                 | 61.11%    | 33  |
| Understanding more about what your website can tell you about your customers | 59.26%    | 32  |
| Sizewell C Tourism Fund                                                      | 66.67%    | 36  |
| Tourism marketing insights                                                   | 64.81%    | 35  |
| Advertising products offered by The Suffolk Coast DMO                        | 37.04%    | 20  |
| TOTAL                                                                        |           | 191 |