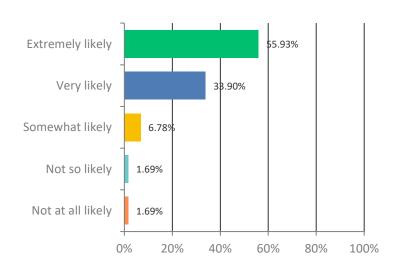

## Q8: How likely are you to attend a similar event again in the future?

| ANSWER<br>CHOICES | RESPONSES |    |
|-------------------|-----------|----|
| Extremely likely  | 55.93%    | 33 |
| Very likely       | 33.90%    | 20 |
| Somewhat likely   | 6.78%     | 4  |
| Not so likely     | 1.69%     | 1  |
| Not at all likely | 1.69%     | 1  |
| TOTAL             |           | 59 |