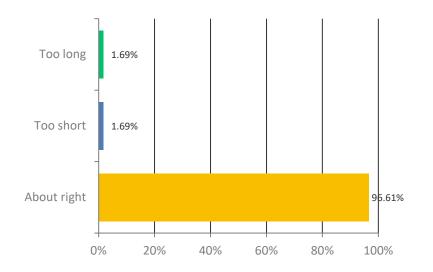

## Q7: Was the event length too long, too short or about right?

| ANSWER<br>CHOICES | RESPONSES |    |
|-------------------|-----------|----|
| Too long          | 1.69%     | 1  |
| Too short         | 1.69%     | 1  |
| About right       | 96.61%    | 57 |
| TOTAL             |           | 59 |