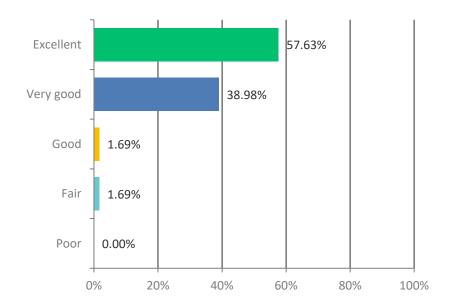

# Q3: How would you rate the facilities at the conference venue, for example, car parking, the room, audio visual equipment, staff etc.

| ANSWER<br>CHOICES | RESPONSES |    |
|-------------------|-----------|----|
| Excellent         | 57.63%    | 34 |
| Very good         | 38.98%    | 23 |
| Good              | 1.69%     | 1  |
| Fair              | 1.69%     | 1  |
| Poor              | 0%        | 0  |
| TOTAL             |           | 59 |