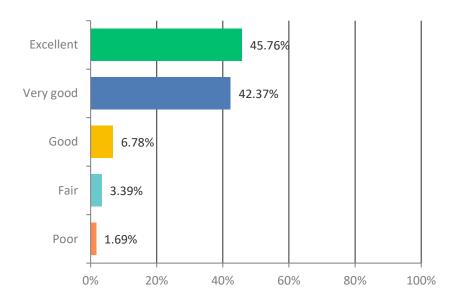

# Q1: Overall, how would you rate the event?

| ANSWER<br>CHOICES | RESPONSES |    |
|-------------------|-----------|----|
| Excellent         | 45.76%    | 27 |
| Very good         | 42.37%    | 25 |
| Good              | 6.78%     | 4  |
| Fair              | 3.39%     | 2  |
| Poor              | 1.69%     | 1  |
| TOTAL             |           | 59 |