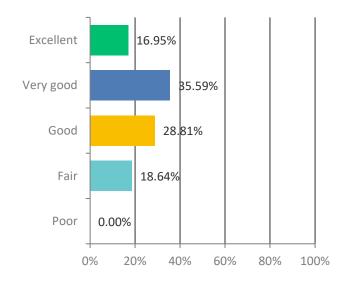

## Q4: How would you rate the catering provided at the conference?

| ANSWER<br>CHOICES | RESPONSES |    |
|-------------------|-----------|----|
| Excellent         | 16.95%    | 10 |
| Very good         | 35.59%    | 21 |
| Good              | 28.81%    | 17 |
| Fair              | 18.64%    | 11 |
| Poor              | 0%        | 0  |
| TOTAL             |           | 59 |