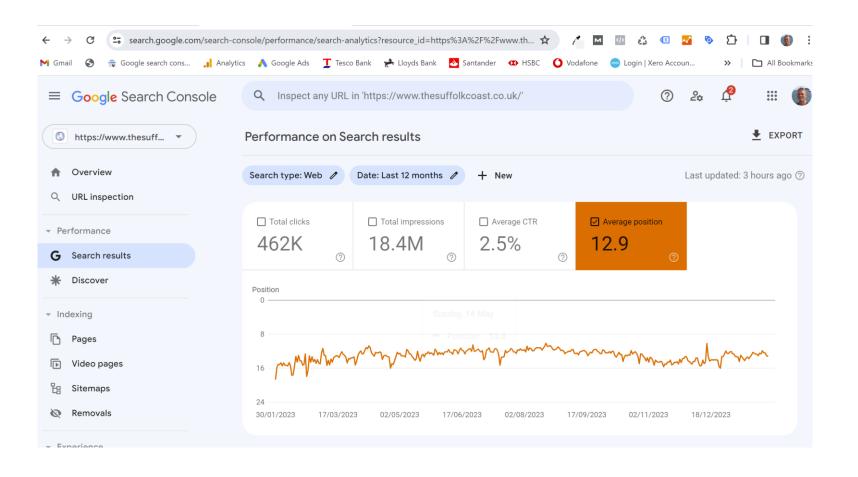

## See what your average ranking position is

Scroll down this same page and you will see the search queries used by Google users

## From here you can see how each page is performing

If your position in Google search results is getting weaker you know you need to work on the content of that page and refresh

You can see what is trending and adapt your business and website structure.