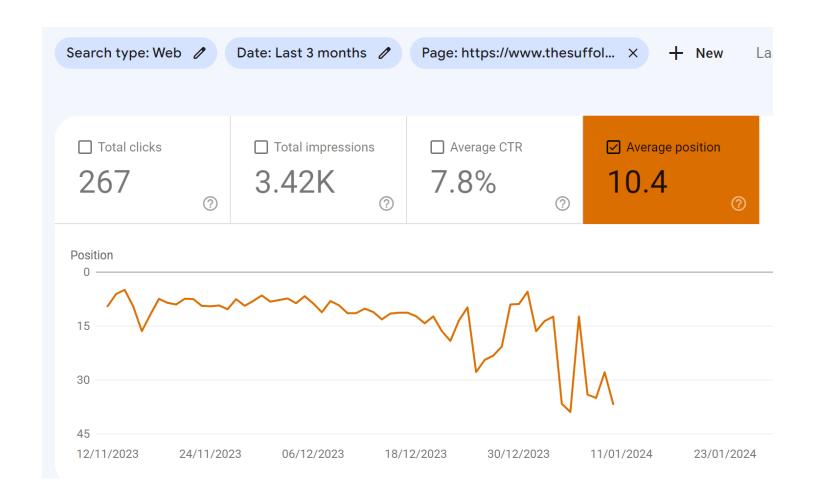

## See what your average ranking position is

Scroll down this same page and you will see the search queries used by Google users

## From here you can see how each page is performing

If your position in Google search results is getting weaker you know you need to work on the content of that page and refresh

You can see what is trending and adapt your business and website structure.