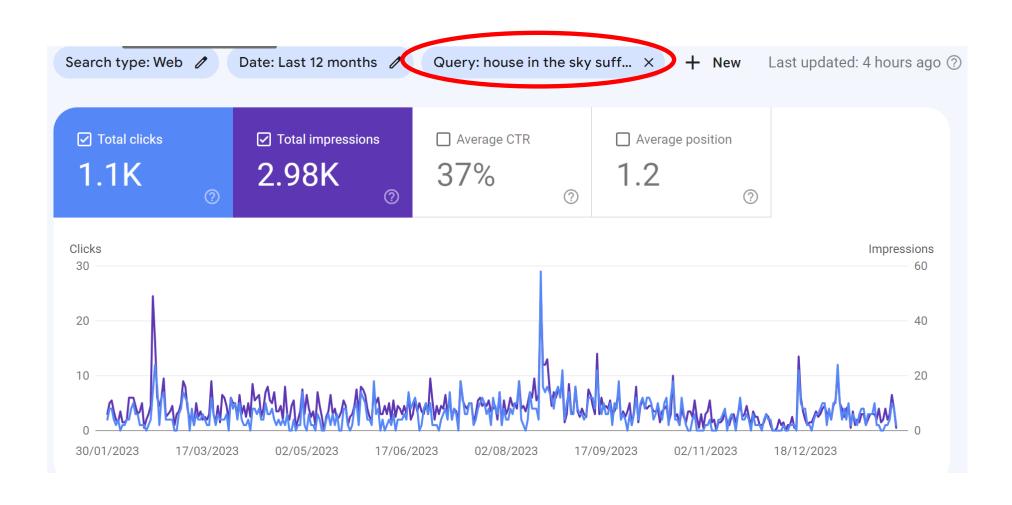

| the suffolk coast fireworks in lowestoft tonight fireworks display lowestoft fireworks display lowestoft visit aldeburgh black dog of bungay dog friendly things to do near lowe the house in the sky suffolk bungay black shuck bungay black shuck bungay black shuck firework display lowestoft bungay church black shuck aladdin - the christmas pantomime southwold fireworks house in the sky suffolk  the suffolk bungay black shuck bungay church black shuck bungay bl | )3<br>)4<br>)8<br>)8 |
|--------------------------------------------------------------------------------------------------------------------------------------------------------------------------------------------------------------------------------------------------------------------------------------------------------------------------------------------------------------------------------------------------------------------------------------------------------------------------------------------------------------------------------------------------------------------------------------------------------------------------------------------------------------------------------------------------------------------------------------------------------------------------------------------------------------------------------------------------------------------------------------------------------------------------------------------------------------------------------------------------------------------------------------------------------------------------------------------------------------------------------------------------------------------------------------------------------------------------------------------------------------------------------------------------------------------------------------------------------------------------------------------------------------------------------------------------------------------------------------------------------------------------------------------------------------------------------------------------------------------------------------------------------------------------------------------------------------------------------------------------------------------------------------------------------------------------------------------------------------------------------------------------------------------------------------------------------------------------------------------------------------------------------------------------------------------------------------------------------------------------------|----------------------|
| fireworks display lowestoft visit aldeburgh 261 486 53.70% 1.0 black dog of bungay 203 767 26.47% 1.0 dog friendly things to do near lowe 33 116 28.45% 1.0 the house in the sky suffolk 256 704 36.36% 1.0 crabbing suffolk 199 459 43.36% 1.0 bungay black shuck 72 231 31.17% 1.0 banksy suffolk 109 323 33.75% 1.3 firework display lowestoft 60 122 49.18% 1.3 bungay church black shuck 34 104 32.69% 1.3 southwold fireworks 84 200 42.00% 1.3 house in the sky suffolk 1093 2955 36.99% 1.3                                                                                                                                                                                                                                                                                                                                                                                                                                                                                                                                                                                                                                                                                                                                                                                                                                                                                                                                                                                                                                                                                                                                                                                                                                                                                                                                                                                                                                                                                                                                                                                                                            | )4<br>)8<br>)8<br>)8 |
| visit aldeburgh       261       486       53.70%       1.0         black dog of bungay       203       767       26.47%       1.0         dog friendly things to do near lowe       33       116       28.45%       1.0         the house in the sky suffolk       256       704       36.36%       1.0         crabbing suffolk       199       459       43.36%       1.0         bungay black shuck       72       231       31.17%       1.0         banksy suffolk       109       323       33.75%       1.3         firework display lowestoft       60       122       49.18%       1.3         bungay church black shuck       34       104       32.69%       1.3         aladdin - the christmas pantomime       74       478       15.48%       1.3         southwold fireworks       84       200       42.00%       1.3         house in the sky suffolk       1093       2955       36.99%       1.3                                                                                                                                                                                                                                                                                                                                                                                                                                                                                                                                                                                                                                                                                                                                                                                                                                                                                                                                                                                                                                                                                                                                                                                                            | )8<br>)8<br>)8       |
| black dog of bungay  dog friendly things to do near lowe  33                                                                                                                                                                                                                                                                                                                                                                                                                                                                                                                                                                                                                                                                                                                                                                                                                                                                                                                                                                                                                                                                                                                                                                                                                                                                                                                                                                                                                                                                                                                                                                                                                                                                                                                                                                                                                                                                                                                                                                                                                                                                   | )8<br>)8             |
| dog friendly things to do near lowe       33       116       28.45%       1.0         the house in the sky suffolk       256       704       36.36%       1.0         crabbing suffolk       199       459       43.36%       1.0         bungay black shuck       72       231       31.17%       1.0         banksy suffolk       109       323       33.75%       1.3         firework display lowestoft       60       122       49.18%       1.3         bungay church black shuck       34       104       32.69%       1.3         aladdin - the christmas pantomime       74       478       15.48%       1.3         southwold fireworks       84       200       42.00%       1.3         house in the sky suffolk       1093       2955       36.99%       1.3                                                                                                                                                                                                                                                                                                                                                                                                                                                                                                                                                                                                                                                                                                                                                                                                                                                                                                                                                                                                                                                                                                                                                                                                                                                                                                                                                      | 8                    |
| the house in the sky suffolk 256 704 36.36% 1.0 crabbing suffolk 199 459 43.36% 1.0 bungay black shuck 72 231 31.17% 1.0 banksy suffolk 109 323 33.75% 1.3 firework display lowestoft 60 122 49.18% 1.3 bungay church black shuck 34 104 32.69% 1.3 aladdin - the christmas pantomime 74 478 15.48% 1.3 southwold fireworks 84 200 42.00% 1.3 house in the sky suffolk 1093 2955 36.99% 1.3                                                                                                                                                                                                                                                                                                                                                                                                                                                                                                                                                                                                                                                                                                                                                                                                                                                                                                                                                                                                                                                                                                                                                                                                                                                                                                                                                                                                                                                                                                                                                                                                                                                                                                                                    |                      |
| crabbing suffolk       199       459       43.36%       1.0         bungay black shuck       72       231       31.17%       1.0         banksy suffolk       109       323       33.75%       1.1         firework display lowestoft       60       122       49.18%       1.1         bungay church black shuck       34       104       32.69%       1.3         aladdin - the christmas pantomime       74       478       15.48%       1.3         southwold fireworks       84       200       42.00%       1.3         house in the sky suffolk       1093       2955       36.99%       1.3                                                                                                                                                                                                                                                                                                                                                                                                                                                                                                                                                                                                                                                                                                                                                                                                                                                                                                                                                                                                                                                                                                                                                                                                                                                                                                                                                                                                                                                                                                                            | 19                   |
| bungay black shuck       72       231       31.17%       1.0         banksy suffolk       109       323       33.75%       1.3         firework display lowestoft       60       122       49.18%       1.3         bungay church black shuck       34       104       32.69%       1.3         aladdin - the christmas pantomime       74       478       15.48%       1.3         southwold fireworks       84       200       42.00%       1.3         house in the sky suffolk       1093       2955       36.99%       1.3                                                                                                                                                                                                                                                                                                                                                                                                                                                                                                                                                                                                                                                                                                                                                                                                                                                                                                                                                                                                                                                                                                                                                                                                                                                                                                                                                                                                                                                                                                                                                                                                |                      |
| banksy suffolk       109       323       33.75%       1.3         firework display lowestoft       60       122       49.18%       1.3         bungay church black shuck       34       104       32.69%       1.3         aladdin - the christmas pantomime       74       478       15.48%       1.3         southwold fireworks       84       200       42.00%       1.3         house in the sky suffolk       1093       2955       36.99%       1.3                                                                                                                                                                                                                                                                                                                                                                                                                                                                                                                                                                                                                                                                                                                                                                                                                                                                                                                                                                                                                                                                                                                                                                                                                                                                                                                                                                                                                                                                                                                                                                                                                                                                     | 19                   |
| firework display lowestoft 60 122 49.18% 1.3 bungay church black shuck 34 104 32.69% 1.3 aladdin - the christmas pantomime 74 478 15.48% 1.3 southwold fireworks 84 200 42.00% 1.3 house in the sky suffolk 1093 2955 36.99% 1.3                                                                                                                                                                                                                                                                                                                                                                                                                                                                                                                                                                                                                                                                                                                                                                                                                                                                                                                                                                                                                                                                                                                                                                                                                                                                                                                                                                                                                                                                                                                                                                                                                                                                                                                                                                                                                                                                                               | 9                    |
| bungay church black shuck       34       104       32.69%       1.3         aladdin - the christmas pantomime       74       478       15.48%       1.3         southwold fireworks       84       200       42.00%       1.3         house in the sky suffolk       1093       2955       36.99%       1.3                                                                                                                                                                                                                                                                                                                                                                                                                                                                                                                                                                                                                                                                                                                                                                                                                                                                                                                                                                                                                                                                                                                                                                                                                                                                                                                                                                                                                                                                                                                                                                                                                                                                                                                                                                                                                    | .0                   |
| aladdin - the christmas pantomime       74       478       15.48%       1.3         southwold fireworks       84       200       42.00%       1.3         house in the sky suffolk       1093       2955       36.99%       1.3                                                                                                                                                                                                                                                                                                                                                                                                                                                                                                                                                                                                                                                                                                                                                                                                                                                                                                                                                                                                                                                                                                                                                                                                                                                                                                                                                                                                                                                                                                                                                                                                                                                                                                                                                                                                                                                                                                | .0                   |
| southwold fireworks       84       200       42.00%       1.3         house in the sky suffolk       1093       2955       36.99%       1.3                                                                                                                                                                                                                                                                                                                                                                                                                                                                                                                                                                                                                                                                                                                                                                                                                                                                                                                                                                                                                                                                                                                                                                                                                                                                                                                                                                                                                                                                                                                                                                                                                                                                                                                                                                                                                                                                                                                                                                                    | .1                   |
| house in the sky suffolk 1093 2955 36.99% 1.3                                                                                                                                                                                                                                                                                                                                                                                                                                                                                                                                                                                                                                                                                                                                                                                                                                                                                                                                                                                                                                                                                                                                                                                                                                                                                                                                                                                                                                                                                                                                                                                                                                                                                                                                                                                                                                                                                                                                                                                                                                                                                  | .3                   |
|                                                                                                                                                                                                                                                                                                                                                                                                                                                                                                                                                                                                                                                                                                                                                                                                                                                                                                                                                                                                                                                                                                                                                                                                                                                                                                                                                                                                                                                                                                                                                                                                                                                                                                                                                                                                                                                                                                                                                                                                                                                                                                                                | .4                   |
| and bling in suffells 145 449 24 600/ 13                                                                                                                                                                                                                                                                                                                                                                                                                                                                                                                                                                                                                                                                                                                                                                                                                                                                                                                                                                                                                                                                                                                                                                                                                                                                                                                                                                                                                                                                                                                                                                                                                                                                                                                                                                                                                                                                                                                                                                                                                                                                                       | .6                   |
| crabbing in suffolk 145 418 34.69% 1.1                                                                                                                                                                                                                                                                                                                                                                                                                                                                                                                                                                                                                                                                                                                                                                                                                                                                                                                                                                                                                                                                                                                                                                                                                                                                                                                                                                                                                                                                                                                                                                                                                                                                                                                                                                                                                                                                                                                                                                                                                                                                                         | 6                    |
| house on stilts suffolk 81 312 25.96% 1.3                                                                                                                                                                                                                                                                                                                                                                                                                                                                                                                                                                                                                                                                                                                                                                                                                                                                                                                                                                                                                                                                                                                                                                                                                                                                                                                                                                                                                                                                                                                                                                                                                                                                                                                                                                                                                                                                                                                                                                                                                                                                                      | .6                   |
| halesworth 800 412 687 59.97% 1.3                                                                                                                                                                                                                                                                                                                                                                                                                                                                                                                                                                                                                                                                                                                                                                                                                                                                                                                                                                                                                                                                                                                                                                                                                                                                                                                                                                                                                                                                                                                                                                                                                                                                                                                                                                                                                                                                                                                                                                                                                                                                                              | .7                   |
| shingle street parking 39 165 23.64% 1.3                                                                                                                                                                                                                                                                                                                                                                                                                                                                                                                                                                                                                                                                                                                                                                                                                                                                                                                                                                                                                                                                                                                                                                                                                                                                                                                                                                                                                                                                                                                                                                                                                                                                                                                                                                                                                                                                                                                                                                                                                                                                                       | .7                   |
| things to do in kessingland dog frie 101 247 40.89% 1.3                                                                                                                                                                                                                                                                                                                                                                                                                                                                                                                                                                                                                                                                                                                                                                                                                                                                                                                                                                                                                                                                                                                                                                                                                                                                                                                                                                                                                                                                                                                                                                                                                                                                                                                                                                                                                                                                                                                                                                                                                                                                        | .9                   |
| pakefield beach 607 6834 8.88% 1.2                                                                                                                                                                                                                                                                                                                                                                                                                                                                                                                                                                                                                                                                                                                                                                                                                                                                                                                                                                                                                                                                                                                                                                                                                                                                                                                                                                                                                                                                                                                                                                                                                                                                                                                                                                                                                                                                                                                                                                                                                                                                                             | <b>:</b> 0           |
| fireworks southwold 56 134 41.79% 1.2                                                                                                                                                                                                                                                                                                                                                                                                                                                                                                                                                                                                                                                                                                                                                                                                                                                                                                                                                                                                                                                                                                                                                                                                                                                                                                                                                                                                                                                                                                                                                                                                                                                                                                                                                                                                                                                                                                                                                                                                                                                                                          | 0!                   |
| map of suffolk coastline 55 860 6.40% 1.2                                                                                                                                                                                                                                                                                                                                                                                                                                                                                                                                                                                                                                                                                                                                                                                                                                                                                                                                                                                                                                                                                                                                                                                                                                                                                                                                                                                                                                                                                                                                                                                                                                                                                                                                                                                                                                                                                                                                                                                                                                                                                      | 0!                   |
| pakefield beach dog friendly 33 219 15.07% 1.2                                                                                                                                                                                                                                                                                                                                                                                                                                                                                                                                                                                                                                                                                                                                                                                                                                                                                                                                                                                                                                                                                                                                                                                                                                                                                                                                                                                                                                                                                                                                                                                                                                                                                                                                                                                                                                                                                                                                                                                                                                                                                 | 3                    |