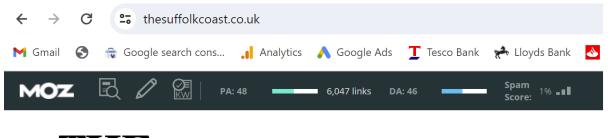

#### Page Authority

Page Authority (PA) is a score from one to 100 that indicates how well a page can rank on search engine result pages.

## **Domain Authority**

Domain Authority (DA) is a score that predicts how likely a website is to rank in search engine result pages.

With the MOZ toolbar activated you can see the PA and DA score for each website page

Compare your website with people in the same sector using MOZ

PLUS, with MOZ you can see the URL structure, meta description and much more for every page.