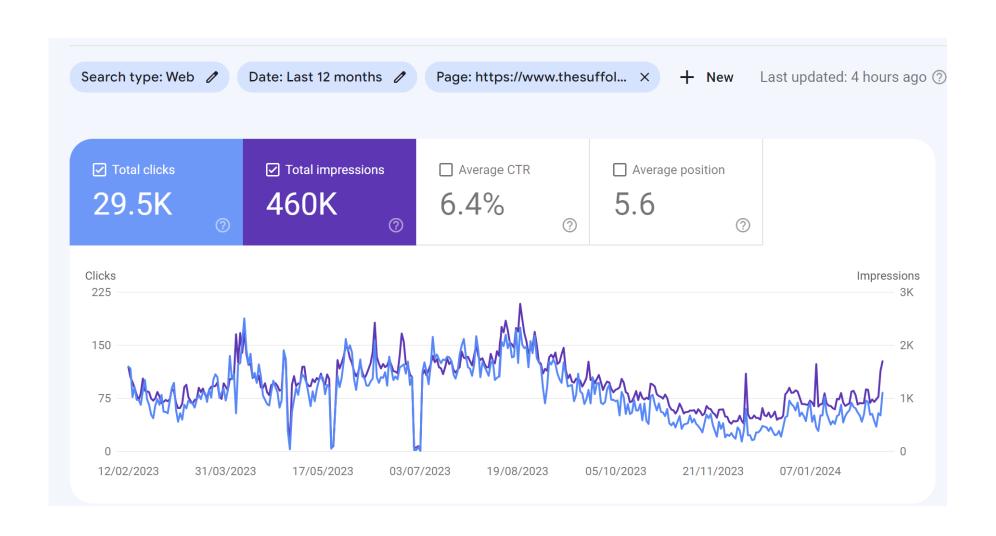

# You can investigate each individual page on your website

| Top pages                                                                     | Position |
|-------------------------------------------------------------------------------|----------|
| https://www.thesuffolkcoast.co.uk/suffolk-coast-towns-and-villages/aldeburgh  | 5.6      |
| https://www.thesuffolkcoast.co.uk/things-to-do/events                         | 11.7     |
| https://www.thesuffolkcoast.co.uk/suffolk-coast-towns-and-villages/woodbridge | 6.7      |
| https://www.thesuffolkcoast.co.uk/suffolk-coast-towns-and-villages/southwold  | 7        |
| https://www.thesuffolkcoast.co.uk/suffolk-coast-towns-and-villages/thorpeness | 6.8      |
| https://www.thesuffolkcoast.co.uk/suffolk-coast-towns-and-villages/beccles    | 6.9      |
| https://www.thesuffolkcoast.co.uk/suffolk-coast-towns-and-villages/dunwich    | 7        |

## From here you can see how each page is performing

If your position in Google search results is getting weaker you know you need to work on the content of that page and refresh

You can see what is trending and adapt your business and website structure.