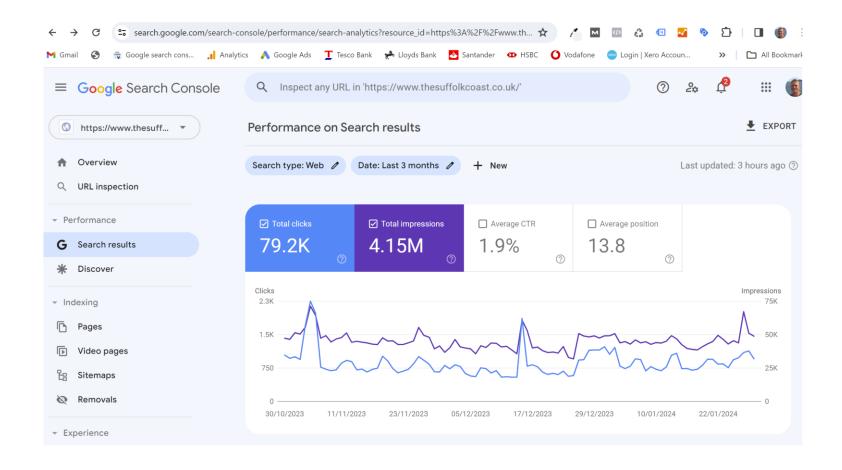

## See what your average ranking position is

Scroll down this same page and you will see the search queries used by Google users

### Check the result for each query

#### Every query used by the people searching on Google is viewable.

- Download all the search terms.
- They can be filtered, and you can see which have the most impressions, clicks and their position in Google Search Engine results.
- The Suffolk Coast DMO site has nearly 1,000 page one search terms.