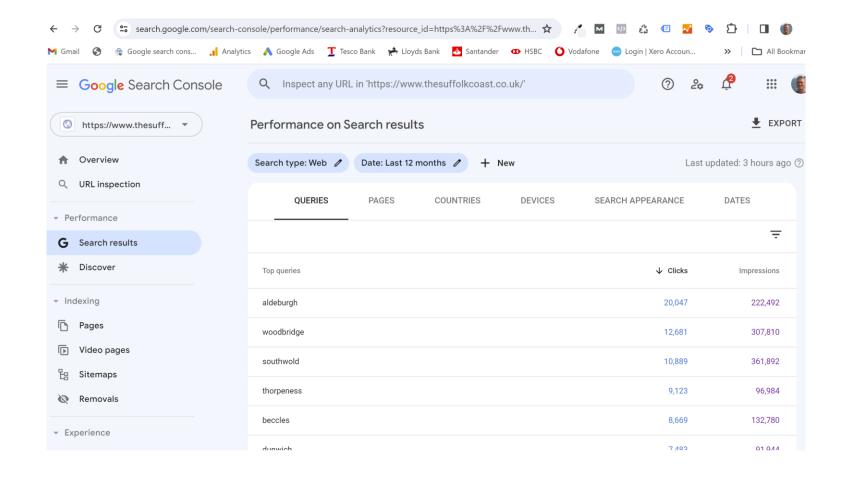

#### Every query used by the people searching on Google is viewable.

- Download all the search terms.
- They can be filtered, and you can see which have the most impressions, clicks and their position in Google Search Engine results.
- The Suffolk Coast DMO site has nearly 1,000 page one search terms.

| the suffolk coast fireworks in lowestoft tonight fireworks display lowestoft fireworks display lowestoft visit aldeburgh black dog of bungay dog friendly things to do near lowe the house in the sky suffolk bungay black shuck bungay black shuck bungay black shuck firework display lowestoft bungay church black shuck aladdin - the christmas pantomime southwold fireworks house in the sky suffolk  the suffolk bungay black shuck bungay church black shuck bungay bl | )3<br>)4<br>)8<br>)8 |
|--------------------------------------------------------------------------------------------------------------------------------------------------------------------------------------------------------------------------------------------------------------------------------------------------------------------------------------------------------------------------------------------------------------------------------------------------------------------------------------------------------------------------------------------------------------------------------------------------------------------------------------------------------------------------------------------------------------------------------------------------------------------------------------------------------------------------------------------------------------------------------------------------------------------------------------------------------------------------------------------------------------------------------------------------------------------------------------------------------------------------------------------------------------------------------------------------------------------------------------------------------------------------------------------------------------------------------------------------------------------------------------------------------------------------------------------------------------------------------------------------------------------------------------------------------------------------------------------------------------------------------------------------------------------------------------------------------------------------------------------------------------------------------------------------------------------------------------------------------------------------------------------------------------------------------------------------------------------------------------------------------------------------------------------------------------------------------------------------------------------------------|----------------------|
| fireworks display lowestoft visit aldeburgh 261 486 53.70% 1.0 black dog of bungay 203 767 26.47% 1.0 dog friendly things to do near lowe 33 116 28.45% 1.0 the house in the sky suffolk 256 704 36.36% 1.0 crabbing suffolk 199 459 43.36% 1.0 bungay black shuck 72 231 31.17% 1.0 banksy suffolk 109 323 33.75% 1.3 firework display lowestoft 60 122 49.18% 1.3 bungay church black shuck 34 104 32.69% 1.3 southwold fireworks 84 200 42.00% 1.3 house in the sky suffolk 1093 2955 36.99% 1.3                                                                                                                                                                                                                                                                                                                                                                                                                                                                                                                                                                                                                                                                                                                                                                                                                                                                                                                                                                                                                                                                                                                                                                                                                                                                                                                                                                                                                                                                                                                                                                                                                            | )4<br>)8<br>)8<br>)8 |
| visit aldeburgh       261       486       53.70%       1.0         black dog of bungay       203       767       26.47%       1.0         dog friendly things to do near lowe       33       116       28.45%       1.0         the house in the sky suffolk       256       704       36.36%       1.0         crabbing suffolk       199       459       43.36%       1.0         bungay black shuck       72       231       31.17%       1.0         banksy suffolk       109       323       33.75%       1.3         firework display lowestoft       60       122       49.18%       1.3         bungay church black shuck       34       104       32.69%       1.3         aladdin - the christmas pantomime       74       478       15.48%       1.3         southwold fireworks       84       200       42.00%       1.3         house in the sky suffolk       1093       2955       36.99%       1.3                                                                                                                                                                                                                                                                                                                                                                                                                                                                                                                                                                                                                                                                                                                                                                                                                                                                                                                                                                                                                                                                                                                                                                                                            | )8<br>)8<br>)8       |
| black dog of bungay  dog friendly things to do near lowe  33                                                                                                                                                                                                                                                                                                                                                                                                                                                                                                                                                                                                                                                                                                                                                                                                                                                                                                                                                                                                                                                                                                                                                                                                                                                                                                                                                                                                                                                                                                                                                                                                                                                                                                                                                                                                                                                                                                                                                                                                                                                                   | )8<br>)8             |
| dog friendly things to do near lowe       33       116       28.45%       1.0         the house in the sky suffolk       256       704       36.36%       1.0         crabbing suffolk       199       459       43.36%       1.0         bungay black shuck       72       231       31.17%       1.0         banksy suffolk       109       323       33.75%       1.3         firework display lowestoft       60       122       49.18%       1.3         bungay church black shuck       34       104       32.69%       1.3         aladdin - the christmas pantomime       74       478       15.48%       1.3         southwold fireworks       84       200       42.00%       1.3         house in the sky suffolk       1093       2955       36.99%       1.3                                                                                                                                                                                                                                                                                                                                                                                                                                                                                                                                                                                                                                                                                                                                                                                                                                                                                                                                                                                                                                                                                                                                                                                                                                                                                                                                                      | 8                    |
| the house in the sky suffolk 256 704 36.36% 1.0 crabbing suffolk 199 459 43.36% 1.0 bungay black shuck 72 231 31.17% 1.0 banksy suffolk 109 323 33.75% 1.3 firework display lowestoft 60 122 49.18% 1.3 bungay church black shuck 34 104 32.69% 1.3 aladdin - the christmas pantomime 74 478 15.48% 1.3 southwold fireworks 84 200 42.00% 1.3 house in the sky suffolk 1093 2955 36.99% 1.3                                                                                                                                                                                                                                                                                                                                                                                                                                                                                                                                                                                                                                                                                                                                                                                                                                                                                                                                                                                                                                                                                                                                                                                                                                                                                                                                                                                                                                                                                                                                                                                                                                                                                                                                    |                      |
| crabbing suffolk       199       459       43.36%       1.0         bungay black shuck       72       231       31.17%       1.0         banksy suffolk       109       323       33.75%       1.1         firework display lowestoft       60       122       49.18%       1.1         bungay church black shuck       34       104       32.69%       1.3         aladdin - the christmas pantomime       74       478       15.48%       1.3         southwold fireworks       84       200       42.00%       1.3         house in the sky suffolk       1093       2955       36.99%       1.3                                                                                                                                                                                                                                                                                                                                                                                                                                                                                                                                                                                                                                                                                                                                                                                                                                                                                                                                                                                                                                                                                                                                                                                                                                                                                                                                                                                                                                                                                                                            | 19                   |
| bungay black shuck       72       231       31.17%       1.0         banksy suffolk       109       323       33.75%       1.3         firework display lowestoft       60       122       49.18%       1.3         bungay church black shuck       34       104       32.69%       1.3         aladdin - the christmas pantomime       74       478       15.48%       1.3         southwold fireworks       84       200       42.00%       1.3         house in the sky suffolk       1093       2955       36.99%       1.3                                                                                                                                                                                                                                                                                                                                                                                                                                                                                                                                                                                                                                                                                                                                                                                                                                                                                                                                                                                                                                                                                                                                                                                                                                                                                                                                                                                                                                                                                                                                                                                                |                      |
| banksy suffolk       109       323       33.75%       1.3         firework display lowestoft       60       122       49.18%       1.3         bungay church black shuck       34       104       32.69%       1.3         aladdin - the christmas pantomime       74       478       15.48%       1.3         southwold fireworks       84       200       42.00%       1.3         house in the sky suffolk       1093       2955       36.99%       1.3                                                                                                                                                                                                                                                                                                                                                                                                                                                                                                                                                                                                                                                                                                                                                                                                                                                                                                                                                                                                                                                                                                                                                                                                                                                                                                                                                                                                                                                                                                                                                                                                                                                                     | 19                   |
| firework display lowestoft 60 122 49.18% 1.3 bungay church black shuck 34 104 32.69% 1.3 aladdin - the christmas pantomime 74 478 15.48% 1.3 southwold fireworks 84 200 42.00% 1.3 house in the sky suffolk 1093 2955 36.99% 1.3                                                                                                                                                                                                                                                                                                                                                                                                                                                                                                                                                                                                                                                                                                                                                                                                                                                                                                                                                                                                                                                                                                                                                                                                                                                                                                                                                                                                                                                                                                                                                                                                                                                                                                                                                                                                                                                                                               | 9                    |
| bungay church black shuck       34       104       32.69%       1.3         aladdin - the christmas pantomime       74       478       15.48%       1.3         southwold fireworks       84       200       42.00%       1.3         house in the sky suffolk       1093       2955       36.99%       1.3                                                                                                                                                                                                                                                                                                                                                                                                                                                                                                                                                                                                                                                                                                                                                                                                                                                                                                                                                                                                                                                                                                                                                                                                                                                                                                                                                                                                                                                                                                                                                                                                                                                                                                                                                                                                                    | .0                   |
| aladdin - the christmas pantomime       74       478       15.48%       1.3         southwold fireworks       84       200       42.00%       1.3         house in the sky suffolk       1093       2955       36.99%       1.3                                                                                                                                                                                                                                                                                                                                                                                                                                                                                                                                                                                                                                                                                                                                                                                                                                                                                                                                                                                                                                                                                                                                                                                                                                                                                                                                                                                                                                                                                                                                                                                                                                                                                                                                                                                                                                                                                                | .0                   |
| southwold fireworks       84       200       42.00%       1.3         house in the sky suffolk       1093       2955       36.99%       1.3                                                                                                                                                                                                                                                                                                                                                                                                                                                                                                                                                                                                                                                                                                                                                                                                                                                                                                                                                                                                                                                                                                                                                                                                                                                                                                                                                                                                                                                                                                                                                                                                                                                                                                                                                                                                                                                                                                                                                                                    | .1                   |
| house in the sky suffolk 1093 2955 36.99% 1.3                                                                                                                                                                                                                                                                                                                                                                                                                                                                                                                                                                                                                                                                                                                                                                                                                                                                                                                                                                                                                                                                                                                                                                                                                                                                                                                                                                                                                                                                                                                                                                                                                                                                                                                                                                                                                                                                                                                                                                                                                                                                                  | .3                   |
|                                                                                                                                                                                                                                                                                                                                                                                                                                                                                                                                                                                                                                                                                                                                                                                                                                                                                                                                                                                                                                                                                                                                                                                                                                                                                                                                                                                                                                                                                                                                                                                                                                                                                                                                                                                                                                                                                                                                                                                                                                                                                                                                | .4                   |
| and bling in suffells 145 449 24 600/ 13                                                                                                                                                                                                                                                                                                                                                                                                                                                                                                                                                                                                                                                                                                                                                                                                                                                                                                                                                                                                                                                                                                                                                                                                                                                                                                                                                                                                                                                                                                                                                                                                                                                                                                                                                                                                                                                                                                                                                                                                                                                                                       | .6                   |
| crabbing in suffolk 145 418 34.69% 1.1                                                                                                                                                                                                                                                                                                                                                                                                                                                                                                                                                                                                                                                                                                                                                                                                                                                                                                                                                                                                                                                                                                                                                                                                                                                                                                                                                                                                                                                                                                                                                                                                                                                                                                                                                                                                                                                                                                                                                                                                                                                                                         | 6                    |
| house on stilts suffolk 81 312 25.96% 1.3                                                                                                                                                                                                                                                                                                                                                                                                                                                                                                                                                                                                                                                                                                                                                                                                                                                                                                                                                                                                                                                                                                                                                                                                                                                                                                                                                                                                                                                                                                                                                                                                                                                                                                                                                                                                                                                                                                                                                                                                                                                                                      | .6                   |
| halesworth 800 412 687 59.97% 1.3                                                                                                                                                                                                                                                                                                                                                                                                                                                                                                                                                                                                                                                                                                                                                                                                                                                                                                                                                                                                                                                                                                                                                                                                                                                                                                                                                                                                                                                                                                                                                                                                                                                                                                                                                                                                                                                                                                                                                                                                                                                                                              | .7                   |
| shingle street parking 39 165 23.64% 1.3                                                                                                                                                                                                                                                                                                                                                                                                                                                                                                                                                                                                                                                                                                                                                                                                                                                                                                                                                                                                                                                                                                                                                                                                                                                                                                                                                                                                                                                                                                                                                                                                                                                                                                                                                                                                                                                                                                                                                                                                                                                                                       | .7                   |
| things to do in kessingland dog frie 101 247 40.89% 1.3                                                                                                                                                                                                                                                                                                                                                                                                                                                                                                                                                                                                                                                                                                                                                                                                                                                                                                                                                                                                                                                                                                                                                                                                                                                                                                                                                                                                                                                                                                                                                                                                                                                                                                                                                                                                                                                                                                                                                                                                                                                                        | .9                   |
| pakefield beach 607 6834 8.88% 1.2                                                                                                                                                                                                                                                                                                                                                                                                                                                                                                                                                                                                                                                                                                                                                                                                                                                                                                                                                                                                                                                                                                                                                                                                                                                                                                                                                                                                                                                                                                                                                                                                                                                                                                                                                                                                                                                                                                                                                                                                                                                                                             | <b>:</b> 0           |
| fireworks southwold 56 134 41.79% 1.2                                                                                                                                                                                                                                                                                                                                                                                                                                                                                                                                                                                                                                                                                                                                                                                                                                                                                                                                                                                                                                                                                                                                                                                                                                                                                                                                                                                                                                                                                                                                                                                                                                                                                                                                                                                                                                                                                                                                                                                                                                                                                          | 0!                   |
| map of suffolk coastline 55 860 6.40% 1.2                                                                                                                                                                                                                                                                                                                                                                                                                                                                                                                                                                                                                                                                                                                                                                                                                                                                                                                                                                                                                                                                                                                                                                                                                                                                                                                                                                                                                                                                                                                                                                                                                                                                                                                                                                                                                                                                                                                                                                                                                                                                                      | 0!                   |
| pakefield beach dog friendly 33 219 15.07% 1.2                                                                                                                                                                                                                                                                                                                                                                                                                                                                                                                                                                                                                                                                                                                                                                                                                                                                                                                                                                                                                                                                                                                                                                                                                                                                                                                                                                                                                                                                                                                                                                                                                                                                                                                                                                                                                                                                                                                                                                                                                                                                                 | 3                    |