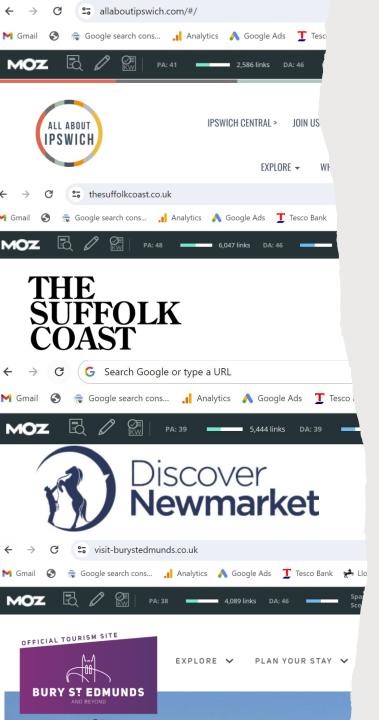

#### Page Authority

Page Authority (PA) is a score from one to 100 that indicates how well a page can rank on search engine result pages.

## **Domain Authority**

Domain Authority (DA) is a score that predicts how likely a website is to rank in search engine result pages.

With the MOZ toolbar activated you can see the PA and DA score for each website page

Compare your website with people in the same sector using MOZ

PLUS, with MOZ you can see the URL structure, meta description and much more for every page.