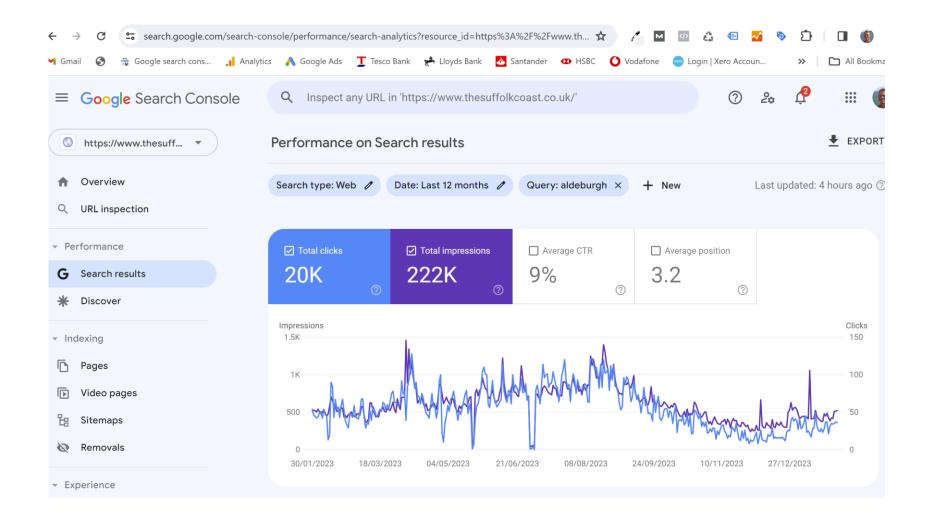

## See what your average ranking position is

Scroll down this same page and you will see the search queries used by Google users

### Check the result for each query