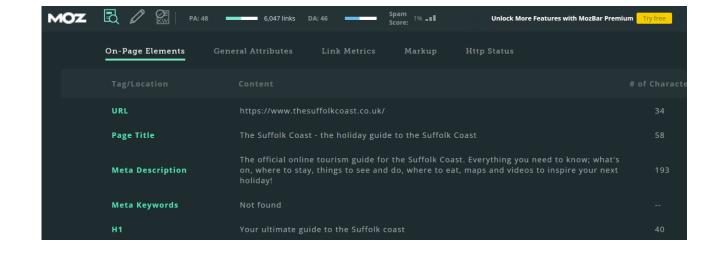

Compare your website with people in the same sector using MOZ

PLUS, with MOZ you can see the URL structure, meta description and much more for every page.