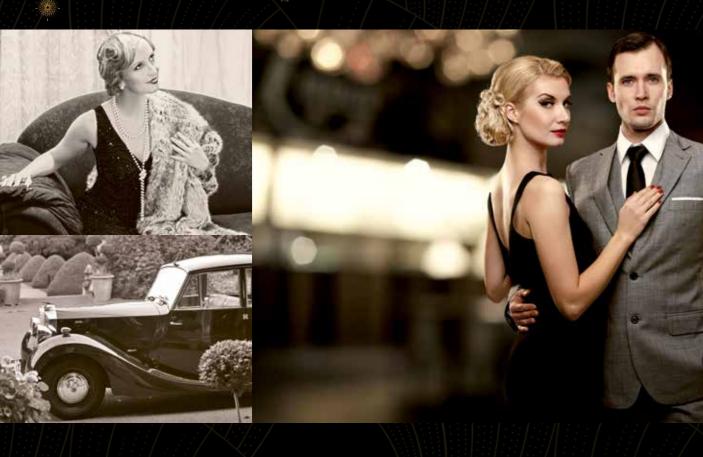

# ROARING 20'S - THEMED PARTY

Grab a glass of bubbly and get ready to be transported back to the 1920's think Flapper dresses, Hollywood glamour and fabulous feathers!

With capacity in the stunning Ballroom for up to 130 guests, we guarantee you will celebrate in ultimate style.

**Themed Parties** - The Ballroom will play host to our spectacular Roaring 20's themed Parties for up to 130 guests, complete with art deco styling, 3-course Christmas banquet, music and party until midnight for a true night to remember.