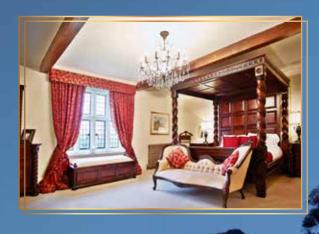

### WHY NOT UPGRADE?

Make it a very special party by booking an overnight stay. Enjoy fun and laughter until the early hours in the Manor Bar before retiring to your choice of one of our amazing bedrooms or suites.

### **ENJOY THE OVERNIGHT EXPERIENCE!**

Retire to the fireside in the enchanting Tapestry Room or enjoy an evening drink with friends in the Manor Bar.

All of our bedrooms are en-suite and feature a wide screen TV as standard. The suites also feature dressing rooms and luxury baths. The following morning starts with our full English Breakfast, or upgrade to the very special Kings Breakfast!