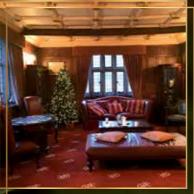

## DINNER PARTIES IN THE MANOR!

Arrive at Woodhall Manor and prepare yourself to escape the frosty night and mingle with friends in the beautiful historic Manor House.

Enjoy a complimentary glass of sparkling wine as you warm your soul and feel the pressures of the week ease away. With roaring log fires and magical decorations, the holiday season truly starts here.

### **ENJOY THE OVERNIGHT EXPERIENCE!**

Retire to the fireside in the enchanting Tapestry Room or enjoy an evening drink with friends in the Manor Bar.

All of our bedrooms are en-suite and feature a wide screen TV as standard. The suites also feature dressing rooms and luxury baths. The following morning starts with our full English Breakfast, or upgrade to the very special Kings Breakfast!