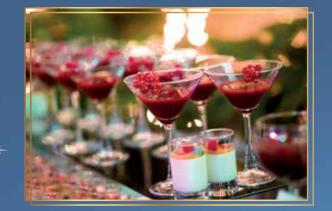

Enjoy some fabulous food, fine wine, creative cocktails and dreamy desserts until you're ready to hit the dance floor. Whether its live entertainment or the resident DJ, you will be able to dance yourself dizzy until your carriage arrives.

#### DESSERTS

Christmas pudding with brandy butter sauce

Chocolate pave, salted caramel, honeycomb and Chantilly cream Vanilla crème brûlée, mulled wine berry compote and cinnamon shortbread Cranberry and pecan tart, praline bourbon syrup and vanilla pod ice cream