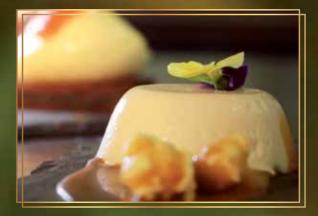

#### DESSERTS

Christmas pudding with brandy butter sauce

Chocolate pave, salted caramel, honeycomb and Chantilly cream Vanilla crème brûlée, mulled wine berry compote and cinnamon shortbread Cranberry and pecan tart, praline bourbon syrup and vanilla pod ice cream