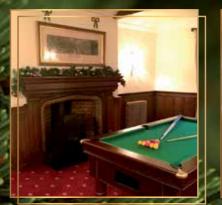

**Dinner Parties** - Indulge in a luxury dinner party in your very own Manor House for the night. Arrive in style with drinks in the Manor Bar before enjoying a 3-course Christmas banquet in the ornate Bishop's Dining Room or Nelson Room, available exclusively for up to 60 guests.

## DINNER PARTIES IN THE MANOR!

Arrive at Woodhall Manor and prepare yourself to escape the frosty night and mingle with friends in the beautiful historic Manor House.

Enjoy a complimentary glass of sparkling wine as you warm your soul and feel the pressures of the week ease away. With roaring log fires and magical decorations, the holiday season truly starts here.